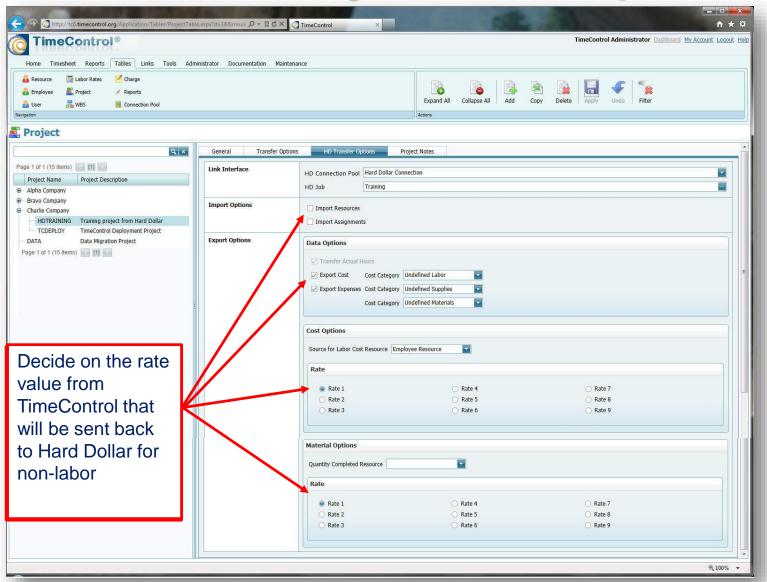

, Ga                | hil       |        | View     |
|       | Period    | 8/21/2010 - 8/27/2010 Total |           | 40h    |          |
|       | Owner     | POSTING                     |           | Status | Released |
|       | Emp.      | Robinson, Ga                | hil       |        | View     |
|       | Period    | 8/28/2010 - 1               | 9/3/2010  | Total  | 40h      |
|       | 4         |                             | +         | m      | 6        |





◀ ► http://docs.timecontrol.org

Employee Gardner, Tosen



7/17/2010 - 7/23/2010 Timesheet Header Source Tosenh Gardner



#### **Crew Entry**





### **Material/Equipment/Production**





#### **Extended Rates**





#### **Manage Crews**





### **Manage Crew Options**





**Hard Dollar Project Table options** 





#### **Hard Dollar Interface Definition**



www.timecontrol.com



#### **Hard Dollar Connection**





### **Charge Table – Cost item tab**





#### Links to HR, Project Mgt and Finance

HMS Software is a Technology Alliance Partner with Primavera and a Certified Microsoft Partner



✓ TimeControl includes direct integration with Hard Dollar's HD PCM as well as popular project management systems such as Microsoft Project and Project Server, Oracle-Primavera and Deltek's Open Plan and Cobra. You can move data on a scheduled or on-demand basis



**Microsoft** Partner



✓ Supports multiple project management systems and versions simultaneously



Customizable import/export function to interface with virtually any Finance, Billing, HR, Payroll software or service or ERP system includi