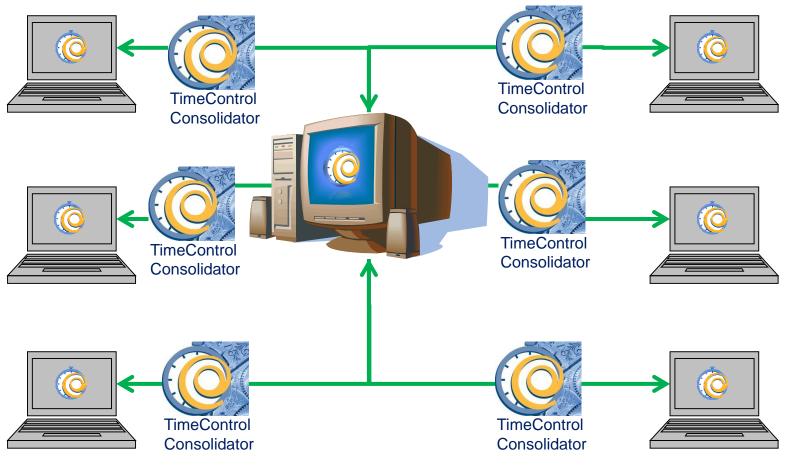

------------------------|------------------------------------------------------------|-----------------------------------------|------------|
| http://localhost:81/               |                                                            | ▼ 🗟 🐓 🗙 🔼 Bing                          | 9-         |
| Favorites TimeControl              |                                                            | 🚹 🕶 🔝 🗸 🛅 🕶 Page 🕶 Safety 🕶 1           | ools + 🕡 + |
| TimeCon                            | User Code Password Remember my user name Keep me logged in | Login                                   |            |
| Done                               |                                                            | 🌃 🗸 Trusted sites   Protected Mode: Off | 100% - //  |



#### **TimeControl Consolidator**





### Hard Dollar requests: Timesheets

- ✓ Assign tasks to employees
- ✓ Capture time-in and time-out of each employee
- ✓ Individual employee timesheet for back office personnel
- Crew timesheet for field data collection of labor actuals
- ✓ Collect Production accomplished in the field for each task



### Hard Dollar requests: Timesheets

- ✓ Diary entry of weather, safety and other working conditions
- ✓ Multiple rates for overtime, double time, unbillable time etc.
- ✓ Associate rates to individuals
- ✓ Apply payroll validation rules to different employees



### **Hard Dollar requests: Approvals**

- ✓ Supervisor approval with multiple levels
- ✓ Approval by line item project control
- ✓ Approval by line item for billable control



### Hard Dollar requests: Reports

- Exception re