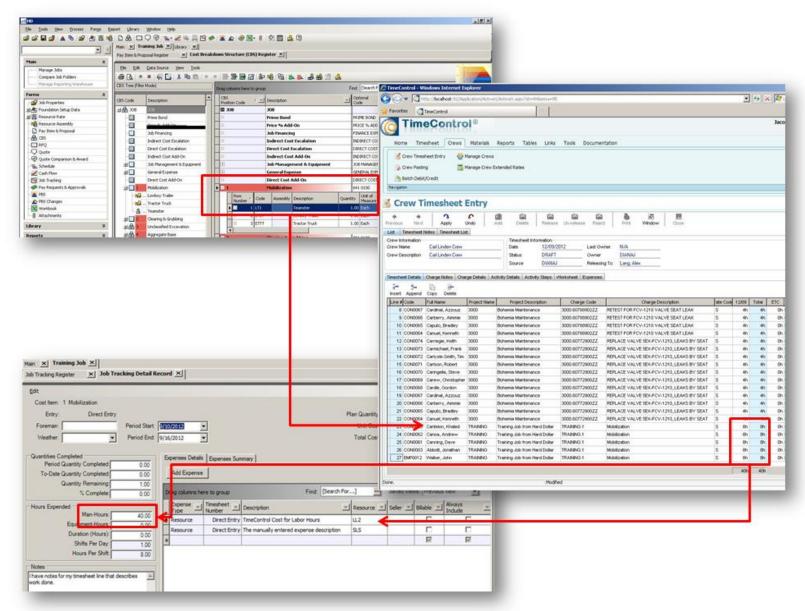

### **TimeControl Industrial login**

| TimeControl - Windows Internet Exp | olorer                                                     |                                         | _          |
|------------------------------------|------------------------------------------------------------|-----------------------------------------|------------|
| http://localhost:81/               |                                                            | ▼ 🗟 🐓 🗙 🔼 Bing                          | 9-         |
| Favorites TimeControl              |                                                            | 🚹 🕶 🔝 🗸 🛅 🕶 Page 🕶 Safety 🕶 1           | ools + 🕡 + |
| TimeCon                            | User Code Password Remember my user name Keep me logged in | Login                                   |            |
| Done                               |                                                            | 🌃 🗸 Trusted sites   Protected Mode: Off | 100% - //  |

#### **Crew Entry**

### **Material/Equipment/Production**

#### **Manage Crews**

### **Manage Crew Options**

**Hard Dollar Project Table options** 

### **Charge Table – Cost item tab**