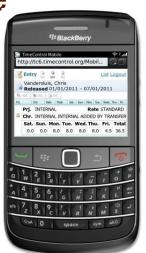

### **Smartphone / Tablet Support**

Back office personnel can enter timesheets on a

- ✓ Blackberry
- √ iPhone
- ✓ Android
- ✓ Windows7 Mobile
- ✓ iPad

| and ( | Carrier 🤤 | •                           | 2:19 PM   |        | _        |
|-------|-----------|-----------------------------|-----------|--------|----------|
|       | List      | Add Del                     | Rel Rej   |        | Logou    |
| Emp   | p.        | Period                      | Total     | Owner  | Status   |
|       | Emp.      | Robinson, Ga                | nil       |        | View     |
|       | Period    | 8/14/2010 - 1               | 8/20/2010 | Total  | 16h      |
|       | Owner     | Gail Robinson               | n         | Status | DRAFT    |
|       | Emp.      | Robinson, Ga                | hil       |        | View     |
|       | Period    | 8/21/2010 - 8/27/2010 Total |           | 40h    |          |
|       | Owner     | POSTING                     |           | Status | Released |
|       | Emp.      | Robinson, Ga                | hil       |        | View     |
|       | Period    | 8/28/2010 - 1               | 9/3/2010  | Total  | 40h      |
|       | 4         |                             | +         | m      | 6        |