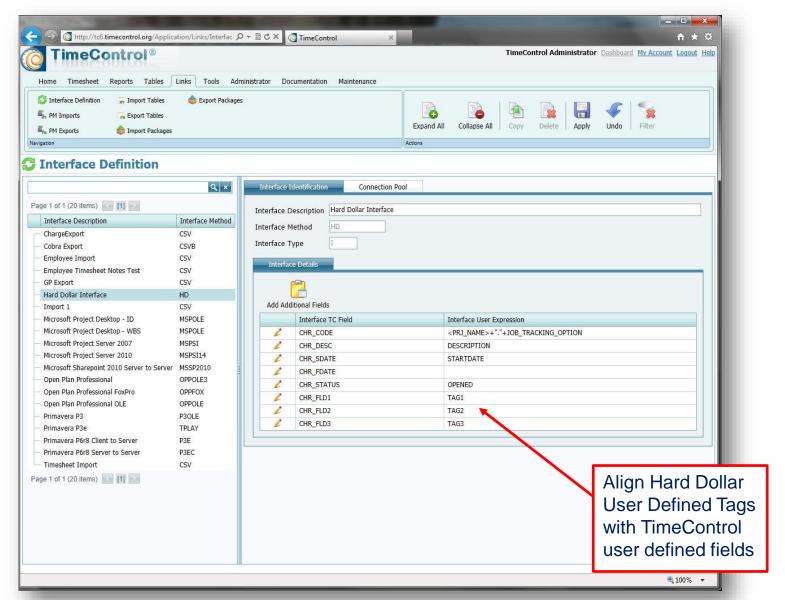

|
|       | Period    | 8/21/2010 - 8/27/2010 Total |           | 40h    |          |
|       | Owner     | POSTING                     |           | Status | Released |
|       | Emp.      | Robinson, Ga                | hil       |        | View     |
|       | Period    | 8/28/2010 - 1               | 9/3/2010  | Total  | 40h      |
|       | 4         |                             | +         | m      | 6        |





◀ ► http://docs.timecontrol.org

Employee Gardner, Tosen



7/17/2010 - 7/23/2010 Timesheet Header Source Tosenh Gardner



#### **Crew Entry**





### **Material/Equipment/Production**





#### **Extended Rates**





#### **Manage Crews**





### **Manage Crew Options**





**Hard Dollar Project Table options** 





#### **Hard Dollar Interface Definition**



www.timecontrol.com



#### **Hard Dollar Connection**





### **Charge Table – Cost item tab**





#### Links to HR, Project Mgt and Finance

HMS Software is a Technology Alliance Partner with Primavera and a Certified Microsoft Partner



✓ TimeControl includes direct integration with Hard Dollar's HD PCM as well as popular project management systems such as Microsoft Project and Project Server, Oracle-Primavera and Deltek's Open Plan and Cobra. You can move data on a scheduled or on-demand basis



**Microsoft** Partner



✓ Supports multiple project management systems and versions simultaneously



Customizable import/export function to interface with virtually any Finance, Billing, HR, Payroll software or service or ERP system including Microsoft Dynamics, SAP, Oracle Financials,