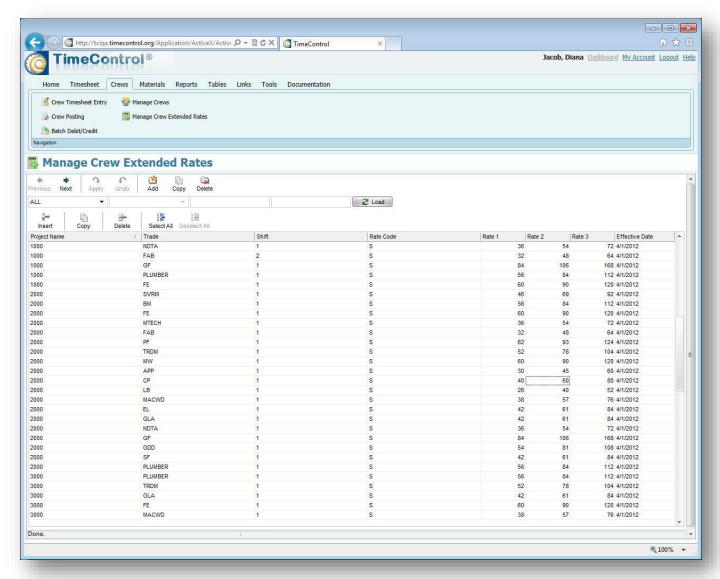

Owner     | Gail Robinson               | n         | Status | DRAFT    |
|       | Emp.      | Robinson, Ga                | hil       |        | View     |
|       | Period    | 8/21/2010 - 8/27/2010 Total |           | 40h    |          |
|       | Owner     | POSTING                     |           | Status | Released |
|       | Emp.      | Robinson, Ga                | hil       |        | View     |
|       | Period    | 8/28/2010 - 1               | 9/3/2010  | Total  | 40h      |
|       | 4         |                             | +         | m      | 6        |





◀ ► http://docs.timecontrol.org

Employee Gardner, Tosen



7/17/2010 - 7/23/2010 Timesheet Header Source Tosenh Gardner



#### **Crew Entry**





### **Material/Equipment/Production**





#### **Extended Rates**





#### **Manage Crews**





### **Manage Crew Options**





**Hard Dollar Project Table options** 





#### **Hard Dollar Interface Definition**



www.timecontrol.com



#### **Hard Dollar Connection**





### **Charge Table – Cost item tab**





#### Links to HR, Project Mgt and Finance

HMS Software is a Technology Alliance Partner with Primavera and a Certified Microsoft Partner



✓ TimeControl includes direct integration with Hard Dollar's HD PCM as well as popular project management systems such as Microsoft Project and Project Server, Oracle-Primavera and Deltek's Open Plan and Cobra. You can move data on a scheduled or on-demand basis



**Microsoft** Partner



✓ Supports multiple project management systems and versions simultaneously



Customizable import/export function