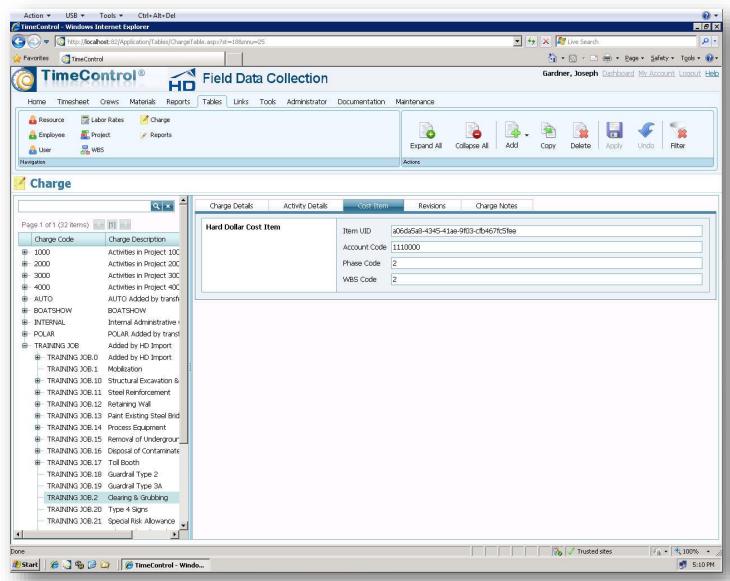

Owner     | POSTING                     |           | Status | Released |
|       | Emp.      | Robinson, Ga                | hil       |        | View     |
|       | Period    | 8/28/2010 - 1               | 9/3/2010  | Total  | 40h      |
|       | 4         |                             | +         | m      | 6        |





◀ ► http://docs.timecontrol.org

Employee Gardner, Tosen



7/17/2010 - 7/23/2010 Timesheet Header Source Tosenh Gardner



#### **Crew Entry**





### **Material/Equipment/Production**





#### **Extended Rates**





#### **Manage Crews**





### **Manage Crew Options**





**Hard Dollar Project Table options** 





#### **Hard Dollar Interface Definition**



www.timecontrol.com



#### **Hard Dollar Connection**





### **Charge Table – Cost item tab**





#### Links to HR, Project Mgt and Finance

HMS Software is a Technology Alliance Partner with Primavera and a Certified Microsoft Partner



✓ TimeControl includes direct integration with Hard Dollar's HD PCM as well as popular project management systems such as Microsoft Project and Project Server, Oracle-Primavera and Deltek's Open Plan and Cobra. You can move data on a scheduled or on-demand basis



**Microsoft** Partner



✓ Supports multiple project management systems and versions simultaneously



Customizable import/export function to interface with virtually any Finance, Billing, HR, Payroll software or service or ERP system including Microsoft Dynamics, SAP, Oracle Financials, PeopleSoft and more





www.timecontrol.com

#### Some more HMS clients







of Engineers ®