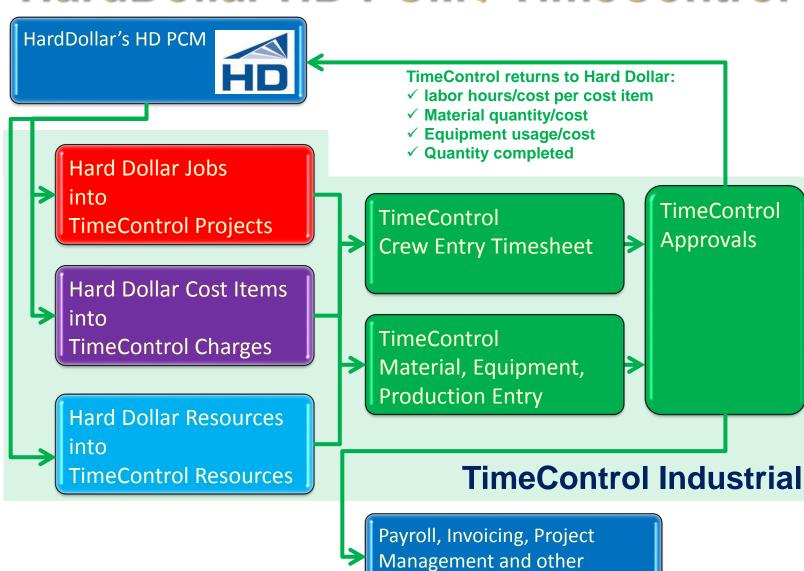

#### HardDollar HD PCM / TimeControl

external systems

www.timecontrol.com

#### **HD PCM to TimeControl and back**

#### TimeControl Industrial

Field data collection of crew timesheets, material consumption, equipment usage and production values

#### **TimeControl Industrial**

- ✓ TimeControl Industrial includes full timesheet functionality for back-office personnel and field data collection function for field personnel to collect:
  - ✓ Crew timesheet entry
  - ✓ Material Consumption
  - ✓ Equipment Usage
  - ✓ Production Accomplished
  - ✓ Extended rates
- ✓ A single system with multiple interfaces to fulfill multiple needs