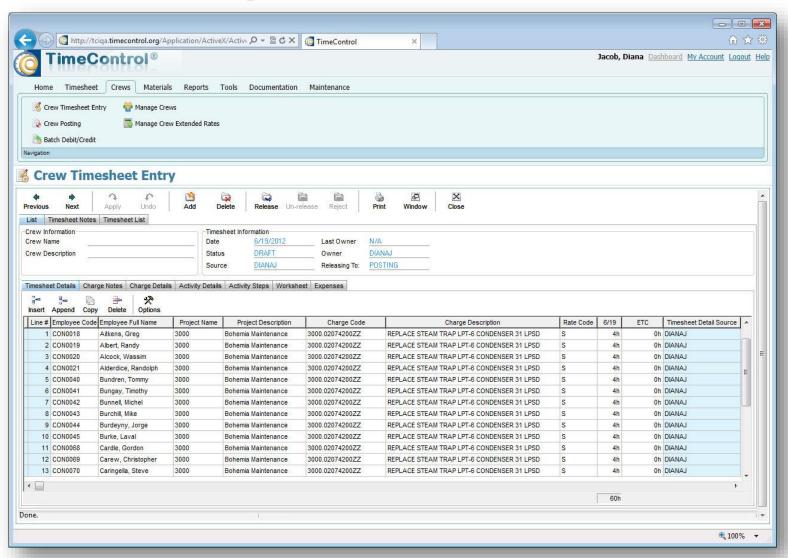

#### **Crew Entry**

#### **TimeControl Industrial**

- ✓ TimeControl Industrial includes full timesheet functionality for back-office personnel and field data collection function for field personnel to collect:
  - ✓ Crew timesheet entry
  - ✓ Material Consumption
  - ✓ Equipment Usage
  - ✓ Production Accomplished
  - ✓ Extended rates
- ✓ A single system with multiple interfaces to fulfill multiple needs

#### TimeControl Industrial

Field data collection of crew timesheets, material consumption, equipment usage and production values