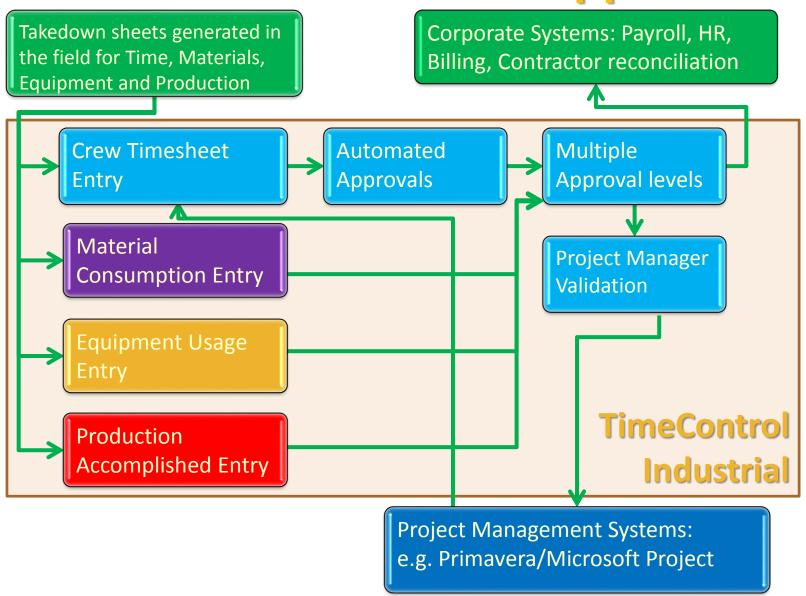

### TimeControl Industrial®

HR Systems and Payroll

Finance and Billing systems

TimeControl Industrial

Project Management

Field data collection:

Timesheets, Materials, Equipment, Production

www.timecontrol.com

#### **TimeControl Industrial**

- ✓ TimeControl Industrial includes full timesheet functionality for back-office personnel and field data collection function for field personnel to collect:
  - ✓ Crew timesheet entry
  - ✓ Material Consumption
  - ✓ Equipment Usage
  - ✓ Production Accomplished
  - ✓ Extended rates
- ✓ A single system with multiple interfaces to fulfill multiple needs

#### TimeControl Industrial

Field data collection of crew timesheets, material consumption, equipment usage and production values