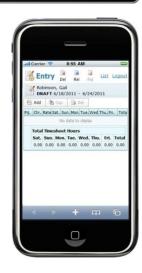

### **Smartphone / Tablet Support**

Back office personnel can enter timesheets on a

- ✓ Blackberry
- √ iPhone
- ✓ Android
- ✓ Windows7 Mobile
- ✓ iPad

| and ( | Carrier 🤤 | •                           | 2:19 PM   |        | _        |
|-------|-----------|-----------------------------|-----------|--------|----------|
|       | List      | Add Del                     | Rel Rej   |        | Logou    |
| Emp   | p.        | Period                      | Total     | Owner  | Status   |
|       | Emp.      | Robinson, Ga                | nil       |        | View     |
|       | Period    | 8/14/2010 - 1               | 8/20/2010 | Total  | 16h      |
|       | Owner     | Gail Robinson               | n         | Status | DRAFT    |
|       | Emp.      | Robinson, Ga                | hil       |        | View     |
|       | Period    | 8/21/2010 - 8/27/2010 Total |           | 40h    |          |
|       | Owner     | POSTING                     |           | Status | Released |
|       | Emp.      | Robinson, Ga                | hil       |        | View     |
|       | Period    | 8/28/2010 - 1               | 9/3/2010  | Total  | 40h      |
|       | 4         |                             | +         | m      | 6        |