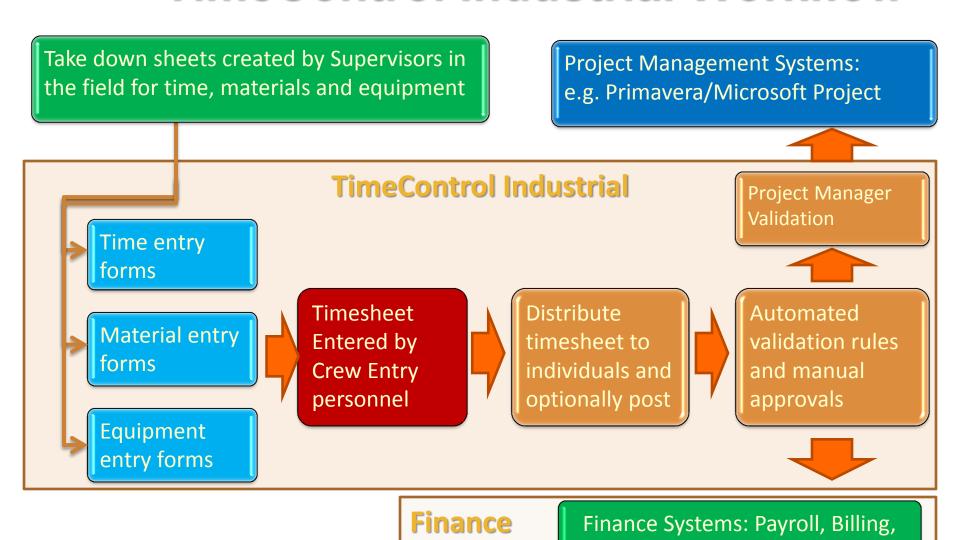

### **TimeControl Industrial Workflow**

Contractor reconciliation

### **Approvals**

- ✓ HMS's unique Matrix Approval Process for Labor Actuals™
- ✓ Unlimited automatic Validation Rules are user-definable, flexible and can be applied globally or to any group or even an individual
- ✓ Unlimited manual validation levels in which each crew, employee, material, equipment or production entry, can have a unique approval routing