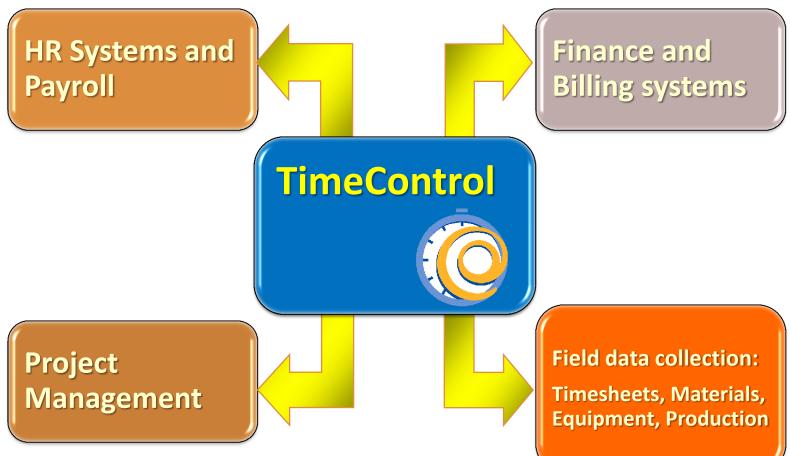

### **TimeControl Industrial**

- ✓ TimeControl Industrial includes full timesheet functionality for back-office personnel and field data collection function for field personnel to collect:
  - ✓ Crew timesheet information
  - ✓ Material Usage
  - ✓ Equipment Usage
  - ✓ Production values
- ✓ A single system with multiple interfaces to fulfill multiple needs

### Links to HR, Project Mgt and Finance

✓ HMS Software is a Technology Alliance Partner with Primavera and a Certified Microsoft Partner

✓ TimeControl includes direct integration with popular project management systems such as Microsoft Project and Project Server, Oracle-Primavera and Deltek's Open Plan and Cobra. You can move data on a scheduled or on-demand basis

✓ Supports multiple project management systems and versions simultaneously

✓ Customizable import/export function to interface with virtually any Finance, Billing, HR, Payroll software or service or ERP system including Microsoft Dynamics, SAP, Oracle Financials, PeopleSoft and more