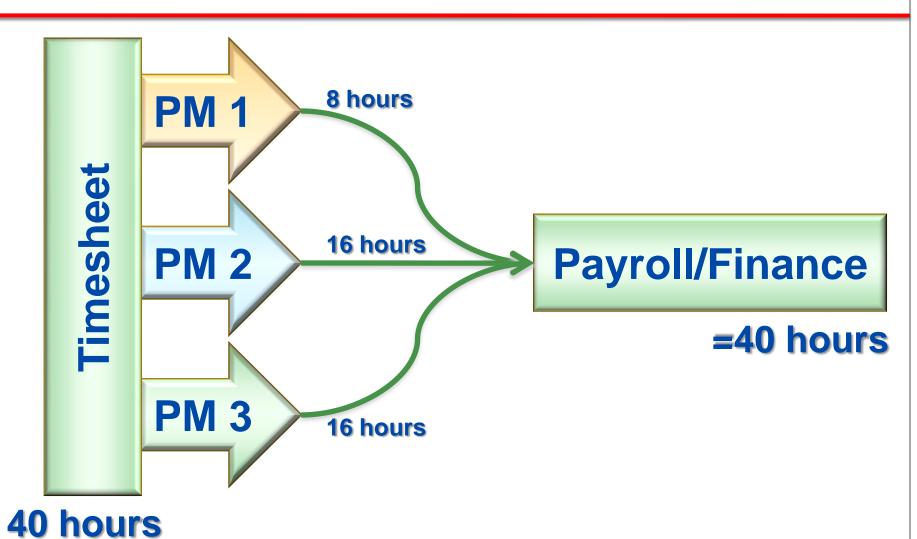

# **Sequential Approvals**

# **Sequential Approvals**

Payroll/Finance

=40 hours

40 hours