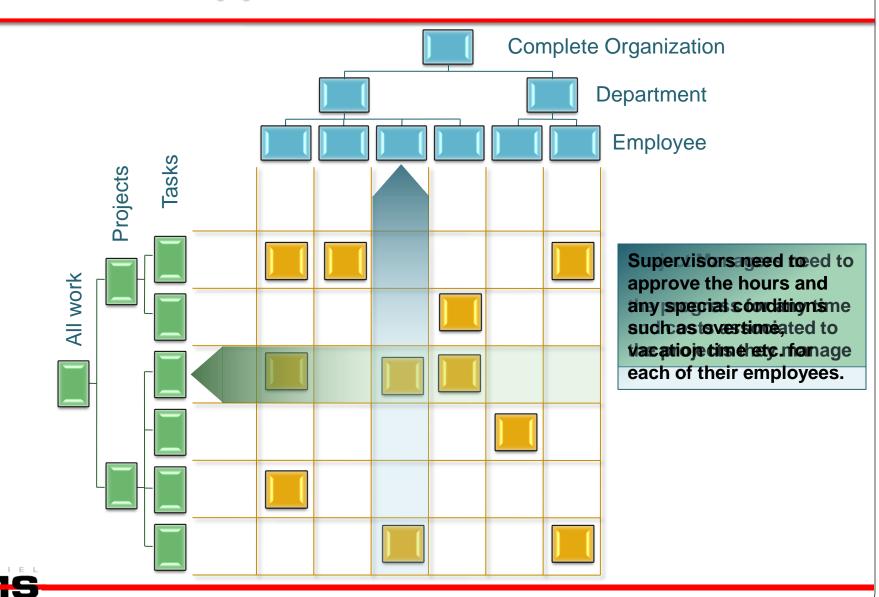

# **Project Approvals**

# **Line item Approval**

## **Line item Approval**

# **Matrix Approvals**

- TimeControl is designed to allow timesheet data to be quickly found and approved through the Organization axis of the matrix with the following functions:
  - > Automated Missing Timesheet Email Notification and Report
  - Automated Validation Rules
  - Multiple levels of manual approval
  - Delegation with Alternate users
  - > Force change timesheet ownership for missing employees

# **Matrix Approvals**

- TimeControl allows project managers to approve the hours prior to them being sent back to a project management system with the following functions:
  - > PM Validation views
  - Variance reports
  - ➤ Balanced Debit/Credit allows timesheets to be changed so long as the total is the same after the change