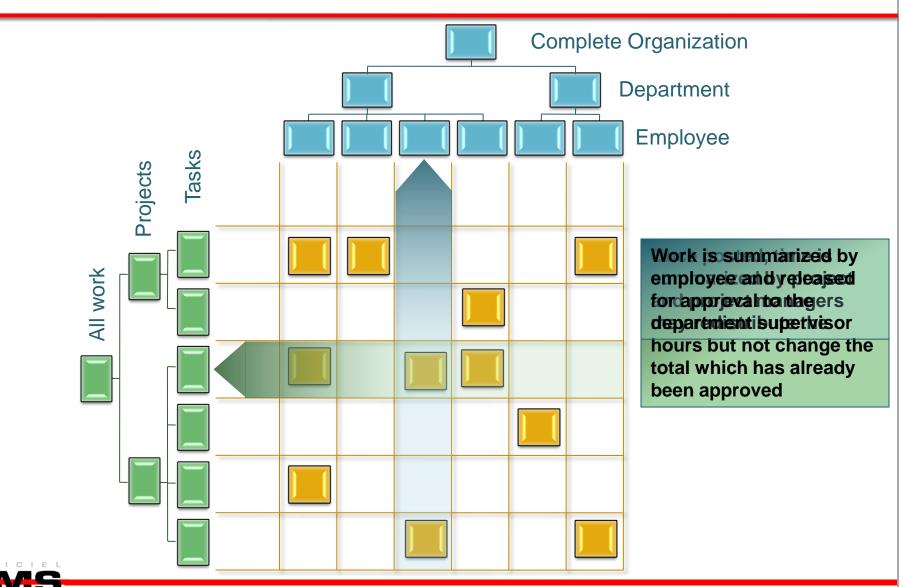

# **The Matrix Approval Process**

# **Matrix Approvals**

- TimeControl is designed to allow timesheet data to be quickly found and approved through the Organization axis of the matrix with the following functions:
  - > Automated Missing Timesheet Email Notification and Report
  - Automated Validation Rules
  - Multiple levels of manual approval
  - Delegation with Alternate users
  - > Force change timesheet ownership for missing employees

# **Matrix Approvals**

- TimeControl allows project managers to approve the hours prior to them being sent back to a project management system with the following functions:
  - > PM Validation views
  - Variance reports
  - ➤ Balanced Debit/Credit allows timesheets to be changed so long as the total is the same after the change