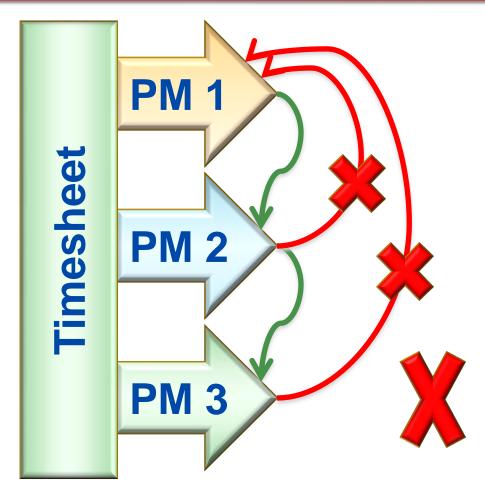

|
| Vacation                  |               |          |          |           |          |          |          |
| Misc.                     |               |          | 1.00     | 2.00      |          | 1.00     | 4.00     |
|                           | Total hours   | 8.00     | 8.00     | 8.00      | 8.00     | 8.00     | 40.00    |
|                           | Rate per hour | 20.00    | 20.00    | 20.00     | \$20.00  | \$20.00  |          |
|                           | Total pay     | \$160.00 | \$160.00 | \$160.00  | \$160.00 | \$160.00 | \$800.00 |

Employee signature

Date

Manager signature

Date



# **The Matrix Approval Process**



www.timecontrol.com

# **Line item Approval**





## **Line item Approval**





# **Sequential Approvals**





# **Sequential Approvals**



Payroll/Finance

=40 hours

40 hours



# What companies try







# **The Matrix Approval Process**



# **Matrix Approvals**

- TimeControl is designed to allow timesheet data to be quickly found and approved through the Organization axis of the matrix with the following functions:
  - > Automated Missing Timesheet Email Notification and Report
  - Automated Validation Rules
  - Multiple levels of manual approval
  - Delegation with Alternate users
  - > Force change timesheet ownership for missing employees



# **Matrix Approvals**

- TimeControl allows project managers to approve the hours prior to them being sent back to a project management system with the following functions:
  - > PM Validation views
  - Variance reports
  - ➤ Balanced Debit/Credit allows timesheets to be chang