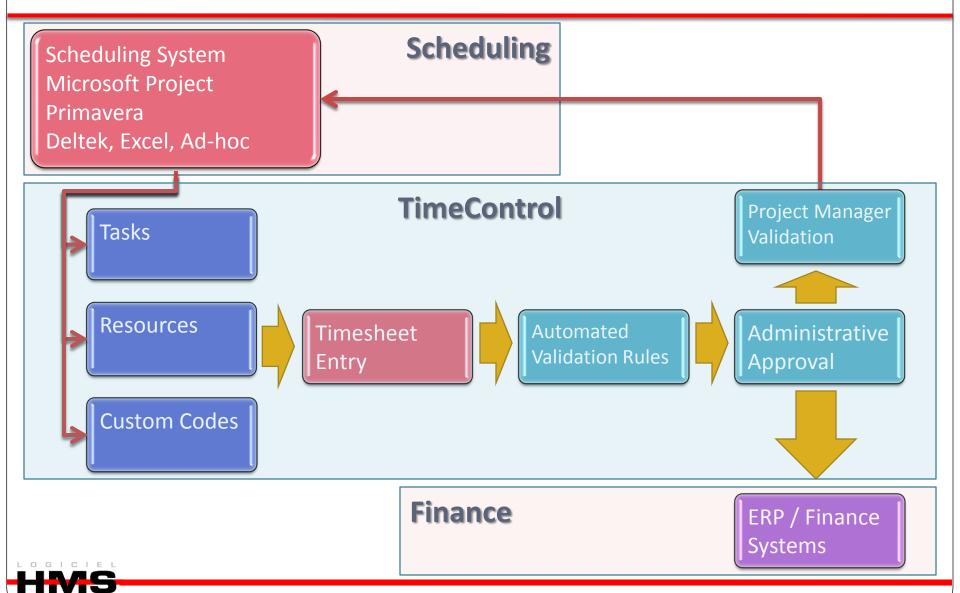

# **Matrix Approvals**

- TimeControl is designed to allow timesheet data to be quickly found and approved through the Organization axis of the matrix with the following functions:
  - > Automated Missing Timesheet Email Notification and Report
  - Automated Validation Rules
  - Multiple levels of manual approval
  - Delegation with Alternate users
  - > Force change timesheet ownership for missing employees

# **Matrix Approvals**

- TimeControl allows project managers to approve the hours prior to them being sent back to a project management system with the following functions:
  - > PM Validation views
  - Variance reports
  - ➤ Balanced Debit/Credit allows timesheets to be changed so long as the total is the same after the change

### **Time and Attendance**

HR Systems and Payroll

Timesheet system sends attendance time and types of time off such as vacation and sick leave

**TimeControl** 

### **Time and Billing**

Time is summarized by client and billed with proper rate codes and overtime when applicable

Finance and Billing systems

**TimeControl** 

### **Project Statusing**

Project Management Timesheet lists time per resource on each task and updates the project management system for budget vs. actual analysis.

### Governance

Organizations are required to comply with government and shareholder compliance rules such as the DCAA, SOX, EEC work rules and general auditability