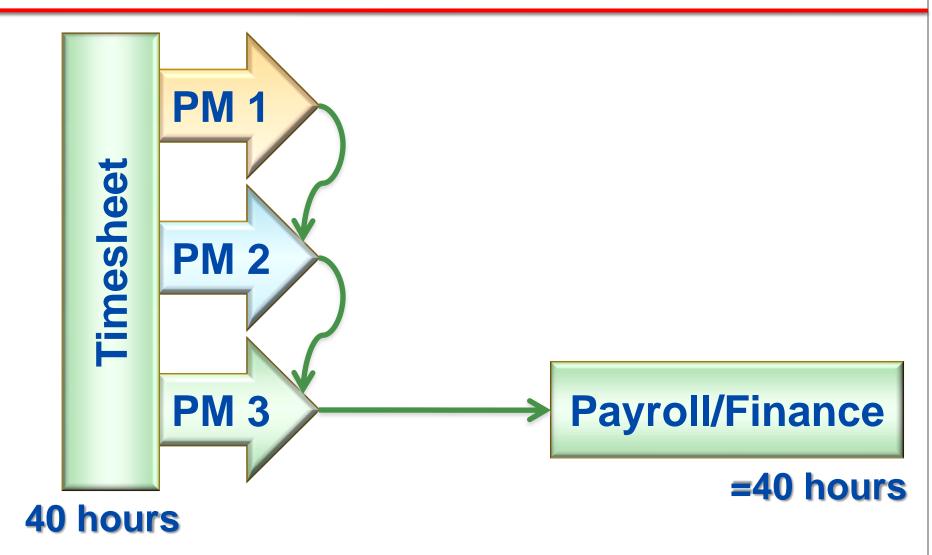

# **Sequential Approvals**

# **Sequential Approvals**

Payroll/Finance

=40 hours

40 hours