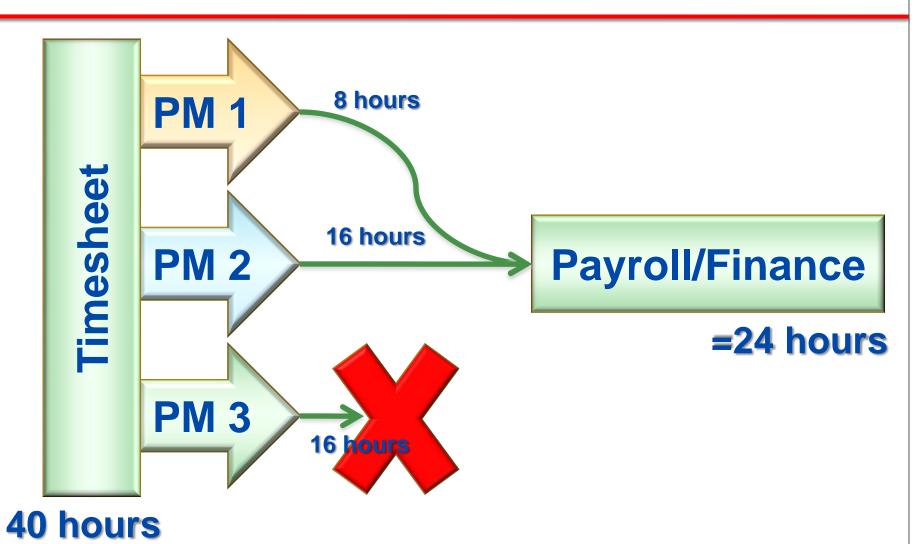

# **Sequential Approvals**

# **Sequential Approvals**

Payroll/Finance

=40 hours

40 hours