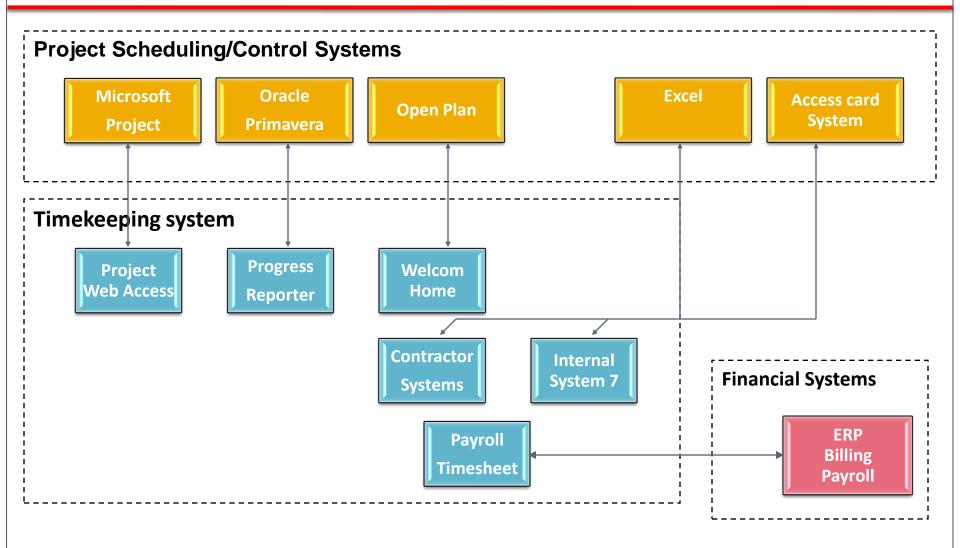

### **Time and Attendance**

HR Systems and Payroll

Timesheet system sends attendance time and types of time off such as vacation and sick leave

**TimeControl** 

### **Time and Billing**

Time is summarized by client and billed with proper rate codes and overtime when applicable

Finance and Billing systems

**TimeControl** 

### **Project Statusing**

Project Management Timesheet lists time per resource on each task and updates the project management system for budget vs. actual analysis.

### Governance

Organizations are required to comply with government and shareholder compliance rules such as the DCAA, SOX, EEC work rules and general auditability

# TimeControl®

HR Systems and Payroll

Finance and Billing systems

Project Management

**TimeControl** 

Governance
Activity Costing
systems