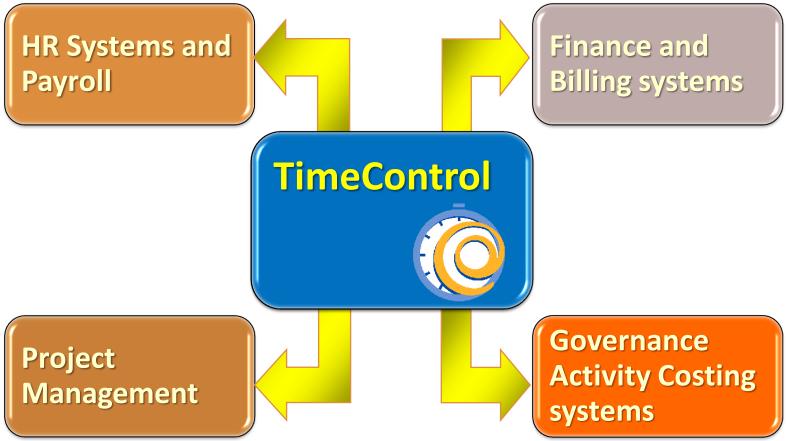

**Timesheets** 

#### **Time and Attendance**

HR Systems and Payroll Timesheet system sends attendance time and types of time off such as vacation and sick leave

Time is summarized by client and billed with proper rate codes and overtime when applicable

#### **Time and Billing**

Timesheets

#### **Project Statusing**

# Timesheets

Project Management Timesheet lists time per resource on each task and updates the project management system for budget vs. actual analysis.

#### Governance

Organizations are required to comply with government and shareholder compliance rules such as the DCAA, SOX, EEC work rules and general auditability

Governance Activity Costing systems