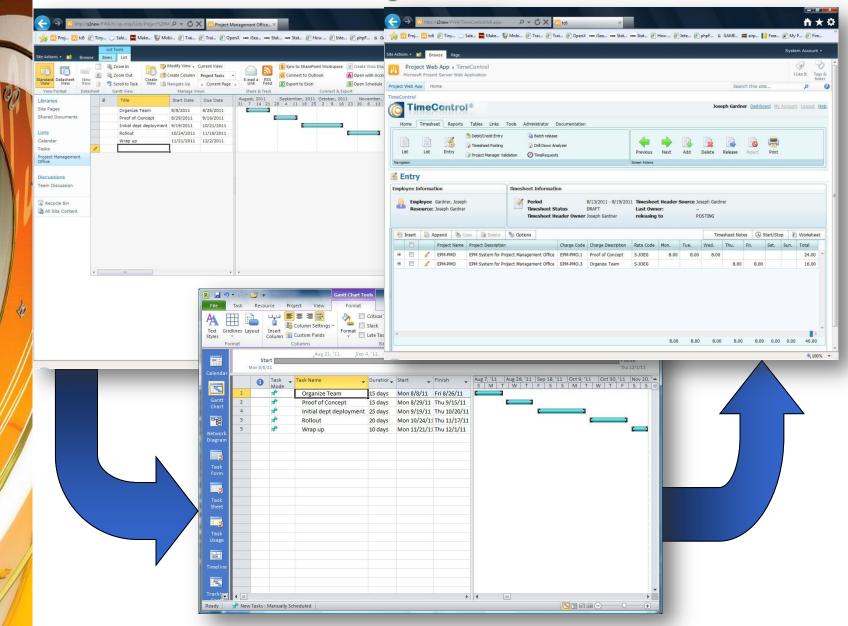

#### Response

TimeControl was one of the earliest applications to link to Microsoft Project. We've had a link to Project since 1995. TimeControl can **also** be provisioned directly into SharePoint. TimeControl becomes the integration point that allows you to use Microsoft Project and SharePoint and integrate timesheet data into a collaborative project environment!

## **TimeControl is already integrated**

- ✓ The architecture of TimeControl 6 is designed to integrate with both Project and Project Server. You can optionally install the TimeControl interface directly into a SharePoint worksite and your Project Web Access.
- TimeControl already integrates with both Microsoft Project Standard and Professional on the desktop.

# **Integration Features**

- ✓ Generate a project in TimeControl automatically with the OnPublish event in Project Server
- Move tasks and assignments from Project Server to TimeControl on demand, or automatically on a schedule or OnPublish

 TimeControl supports the movement of data from Enterprise fields and user defined fields

# **Integration Features**

- TimeControl can display only assignments or be more open to show more tasks
- Timesheet data is approved in TimeControl both by Supervisors and Project Managers

 TimeControl moves data back to Project / Project Server on demand or on a schedule